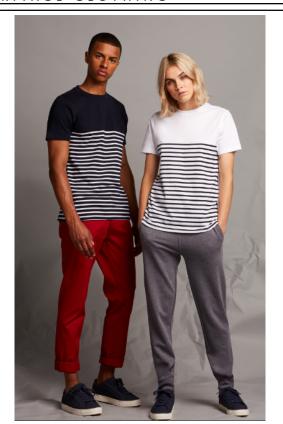

# RONTROW&CO

HERITAGE CLOTHING

SHORT SLEEVED BRETON T

Fabric: 100% Cotton Single Jersey

Weight: 180GSM Sizes: XS-2XL

Carton: 36 (XS and 2XL 12)

**Description:** • Tag Free regular fit, heavyweight short sleeved T shirt.

• Crew neck with stretch ribbed neckline. • Twin needle stitching at cuffs and hem.

• 'V' flatlock stitching detail at neck.

· Flatlock stitching at neck, shoulder

seam and armholes. · High chest seam.

Striped lower body; contrast plain

upper body & sleeves.

Coordinates with FR134 Long Sleeved

Breton T.

## FR135 SHORT SLEEVED BRETON T